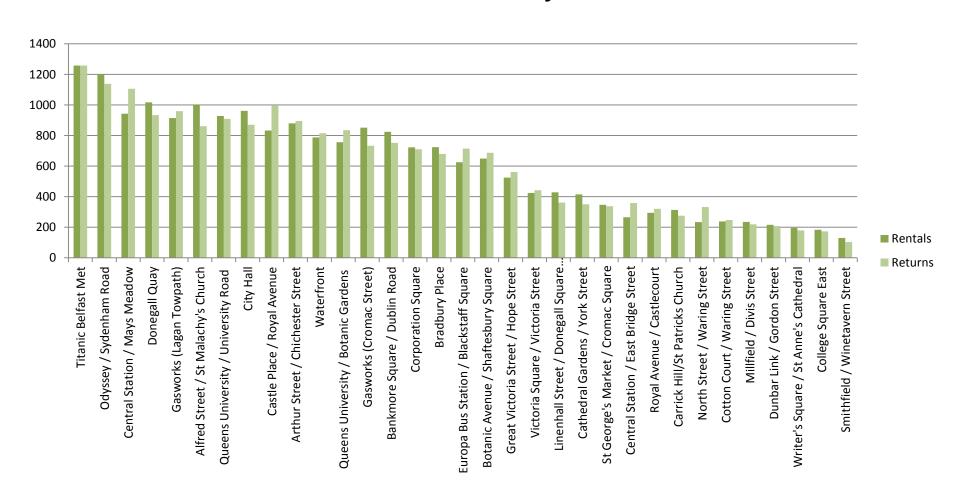

#### **June 2016**

The most popular stations during the month of June for renting and returning combined were 1) Titanic Belfast, 2) Odyssey, 3) Central Station Mays Meadow as shown below:

### **Rentals and Returns by Station**