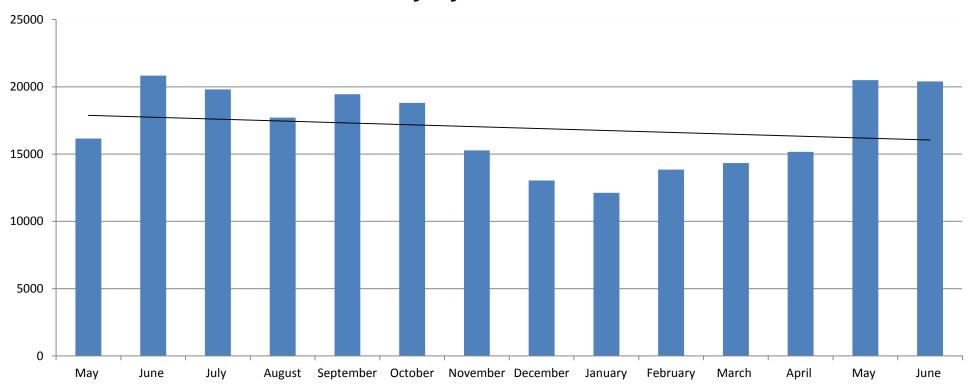

#### **June 2016**

During the month of June there were 20,404 rentals; the third busiest month to date exceeded by June 2015 and May 2016. Rental patterns mostly affected by weather and commuting. The rental fluctuations are shown below:

## **Daily Cycle Hires**