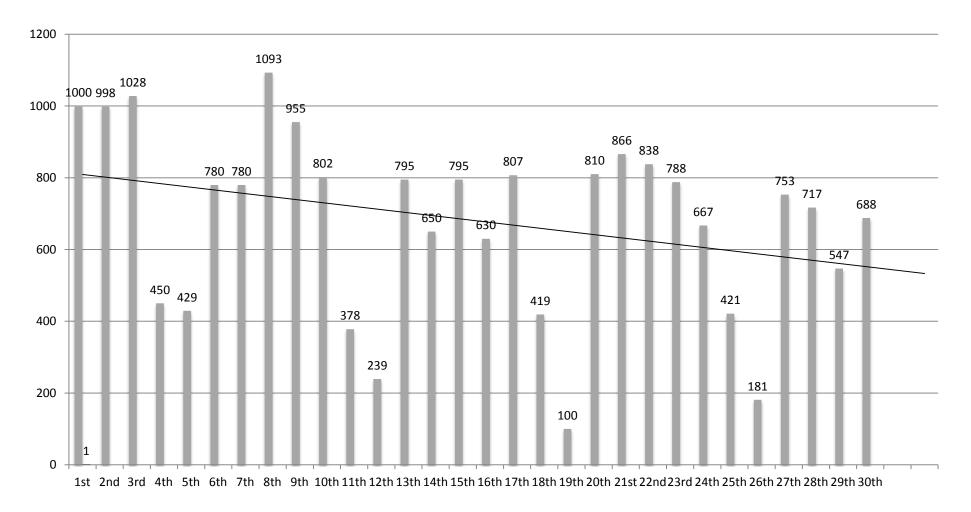

### **June 2016**

The total rentals to the end of June were 237,416. The monthly fluctuations of rentals from the launch of the scheme are shown below: